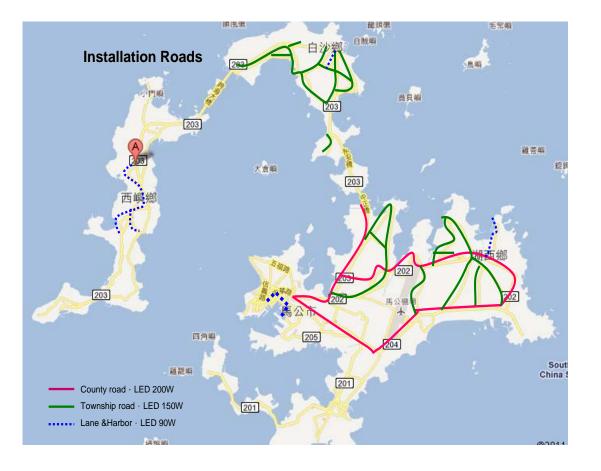

|         |  |  |
|             |             | parate macromotion and  |         | 7       |  |  |



# **SELTA** Example: Streetlight Control through Telensa



### **User Interface**

# **SELTA** Example: Streetlight Control through PLC





# **Project Sharing**



### Energy Saving and Carbon Reduction LED street lighting replacement turnkey project in Penghu County

LED lighting today is no longer a simple lighting selection but a tool to evolutionarily save energy consumption for the good of environment, our future generation, and sustainable development. Delta contribution starts with lighting up the island with LED street light, initiating the stepping stone to a low-carbon community; and together with tourism to milestone Taiwan position as one of world's top LED nation.











## Solution Proposal

### from Device, System to Service



# **SELTA** Hardware ,Content-Smart Control System





| Cloud Lighting Management System |                    |                 |                     |                        |  |  |  |
|----------------------------------|--------------------|-----------------|---------------------|------------------------|--|--|--|
| Domain Management                | System Equipment   | Monitoring      | Control             | Event                  |  |  |  |
| Domain Mapping                   | Lighting Equipment | Alert System    | Parameter           | Rule                   |  |  |  |
| Outdoor Tools                    | Sensing Equipment  | Maintain System | Programing          | Control                |  |  |  |
| Indoor Tools