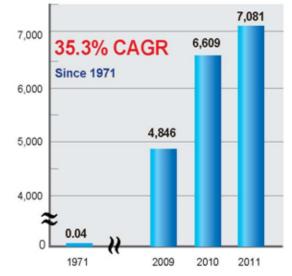

## Overview

- Founded: 1971
- Delta Electronics continues to be the world's number one provider of switching power supplies since 2002 and DC brushless fans since 2006.
- Dedicated to developing clean, high efficiency and energy-saving solutions in:
  - Power Management
  - · Renewable Energy: Wind and Solar Energy Systems
  - DC Brushless Fans & Thermal Management Solutions
  - Industrial Automation Systems
  - Networking Systems
  - High-end Display and Cinema Systems (3D Available)
  - Power Train Systems and Key Components for Electric Vehicles and Hybrid Electric Vehicles
  - Electronic & Optical Components, Optical Transceivers, EMI Filters, Solenoids & Valves
  - LED Lighting, Ballasts and Drivers
  - Voice Intelligence Platform
  - Cloud Computing Technologies
  - Handheld Healthcare Devices

#### Worldwide Revenues US\$ Millions