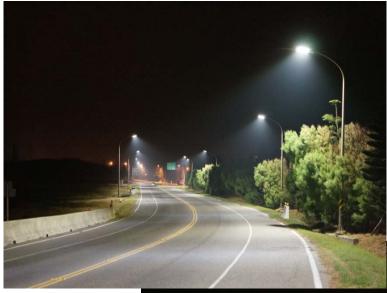

### Energy Saving and Carbon Reduction LED street lighting replacement turnkey project in Penghu County

LED lighting today is no longer a simple lighting selection but a tool to evolutionarily save energy consumption for the good of environment, our future generation, and sustainable development. Delta contribution starts with lighting up the island with LED street light, initiating the stepping stone to a low-carbon community; and together with tourism to milestone Taiwan position as one of world's top LED nation.

## Installation Example