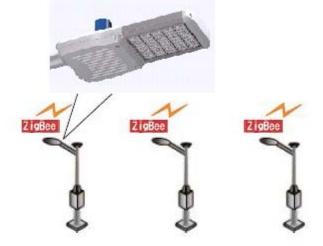

# **SELTA** Example: Streetlight Control through ZigBee

SLDM with Zeebee Module

| C Dourses   | C LINT VIEW |                         |         |         |  |  |
|-------------|-------------|-------------------------|---------|---------|--|--|
| Contractors | Sec.        | NW Address              | Record. | 1 Dates |  |  |
|             | 44          | per 20 th concentration |         |         |  |  |
|             |             | DU 2141-0010010110100   |         |         |  |  |
|             |             | parate macromotion and  |         | 7       |  |  |