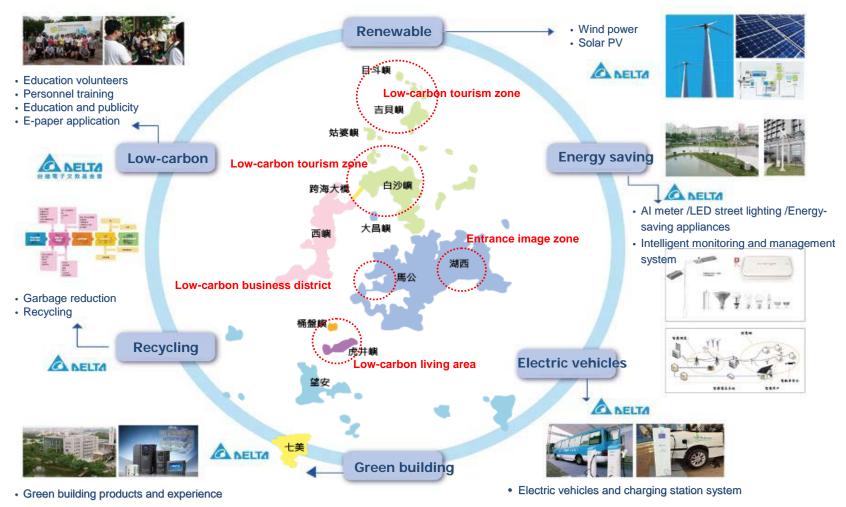

### Energy Saving and Carbon Reduction LED street lighting replacement turnkey project in Penghu County

LED lighting today is no longer a simple lighting selection but a tool to evolutionarily save energy consumption for the good of environment, our future generation, and sustainable development. Delta contribution starts with lighting up the island with LED street light, initiating the stepping stone to a low-carbon community; and together with tourism to milestone Taiwan position as one of world's top LED nation.