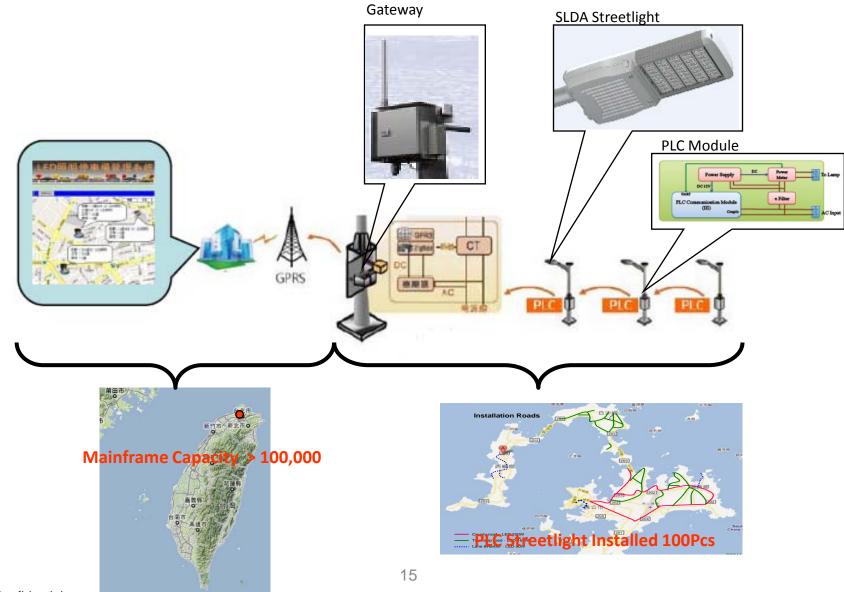

Example: Streetlight Control through Telensa



### **User Interface**

# **SELTA** Example: Streetlight Control through PLC





# **Project Sharing**



### Energy Saving and Carbon Reduction LED street lighting replacement turnkey project in Penghu County

LED lighting today is no longer a simple lighting selection but a tool to evolutionarily save energy consumption for the good of environment, our future generation, and sustainable development. Delta contribution starts with lighting up the island with LED street light, initiating the stepping stone to a low-carbon community; and together with tourism to milestone Taiwan position as one of world's top LED nation.











## Solution Proposal

### from Device, System to Service



# **SELTA** Hardware ,Content-Smart Control System





| Cloud Lighting Management System |                    |                 |                     |                        |  |  |  |
|----------------------------------|--------------------|-----------------|---------------------|------------------------|--|--|--|
| Domain Management                | System Equipment   | Monitoring      | Control             | Event                  |  |  |  |
| Domain Mapping                   | Lighting Equipment | Alert System    | Parameter           | Rule                   |  |  |  |
| Outdoor Tools                    | Sensing Equipment  | Maintain System | Programing          | Control                |  |  |  |
| Indoor Tools                     | Condition and Map  | Approval System | Daylight Management | Statistic and Analysis |  |  |  |
| Ma