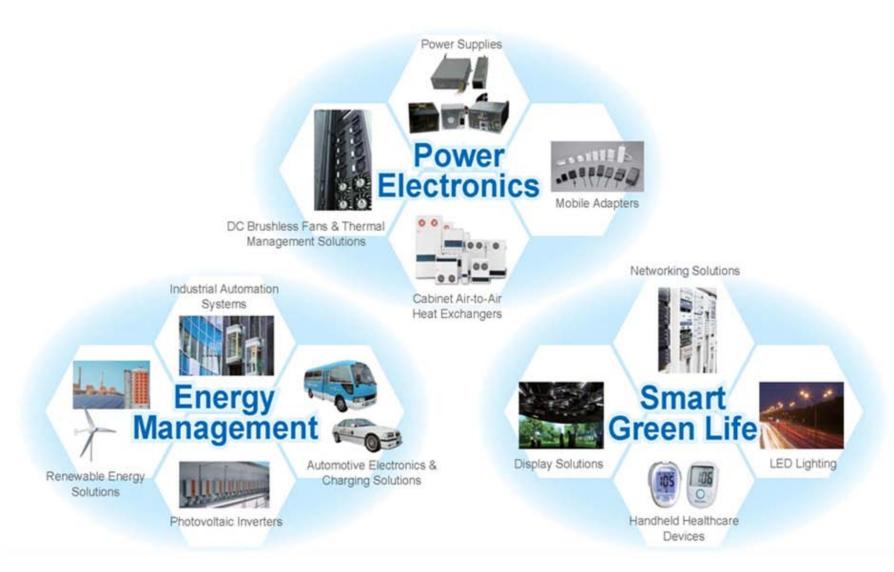

## Overview

- Founded: 1971
- Delta Electronics continues to be the world's number one provider of switching power supplies since 2002 and DC brushless fans since 2006.
- Dedicated to developing clean, high efficiency and energy-saving solutions in:
  - Power Management
  - · Renewable Energy: Wind and Solar Energy Systems
  - DC Brushless Fans & Thermal Management Solutions
  - Industrial Automation Systems
  - Networking Systems
  - High-end Display and Cinema Systems (3D Available)
  - Power Train Systems and Key Components for Electric Vehicles and Hybrid Electric Vehicles
  - Electronic & Optical Components, Optical Transceivers, EMI Filters, Solenoids & Valves
  - LED Lighting, Ballasts and Drivers
  - Voice Intelligence Platform
  - Cloud Computing Technologies
  - Handheld Healthcare Devices

## **Business Categories**