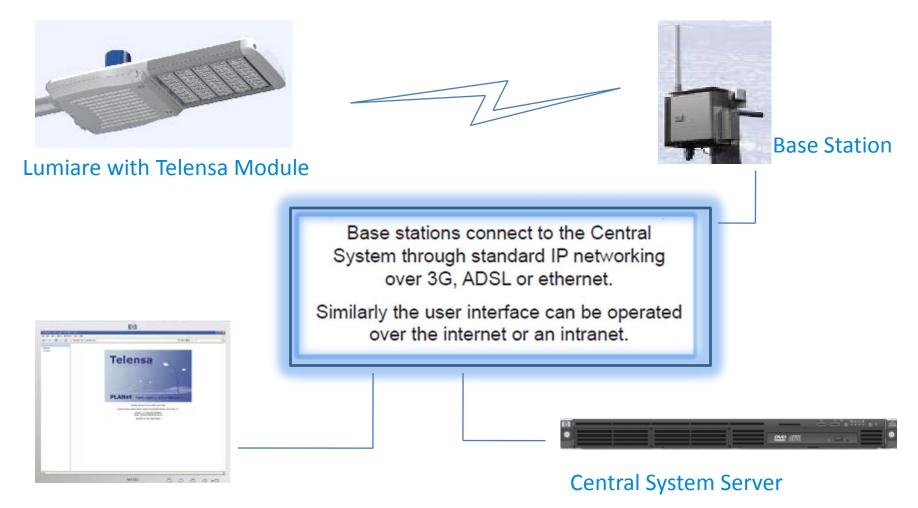

# **SELTA** Example: Streetlight Control through Telensa

### **User Interface**