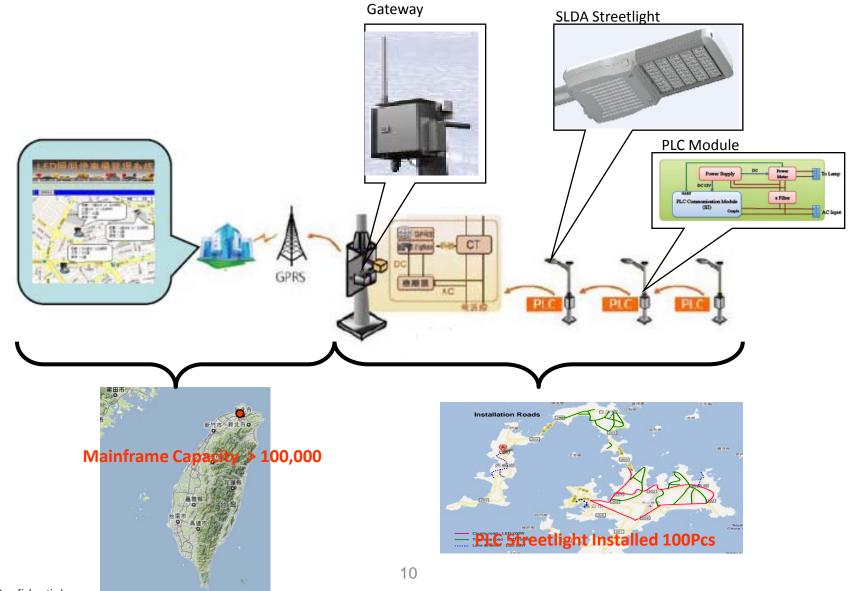

Power Electronics



Energy-saving Ballasts / HID Lamp Ballasts / LED Drivers

# **SELTA** Example: Streetlight Control through ZigBee



SLDM with Zeebee Module



| C Dourses   | C LINT VIEW |                         |         |         |  |  |
|-------------|-------------|-------------------------|---------|---------|--|--|
| Contractors | Sec.        | NW Address              | Record. | 1 Dates |  |  |
|             | 44          | per 20 th concentration |         |         |  |  |
|             |             | DU 2141-0010010110100   |         |         |  |  |
|             |             | parate macromotion and  |         | 7       |  |  |



# **SELTA** Example: Streetlight Control through Telensa



### **User Interface**

# **SELTA** Example: Streetlight Control through PLC





# **Project Sharing**



### Energy Saving and Carbon Reduction LED street lighting replacement turnkey project in Penghu County

LED lighting today is no longer a simple lighting selection but a tool to evolutionarily save energy consumption for the good of environment, our future generation, and sustainable development. Delta contribution starts with lighting up the island with LED street light, initiating the stepping stone to a low-carbon community; and together with tourism to milestone Taiwan position as one of world's top LED nation.











## Solution Proposal

### from Device, System to Service



# **SELTA** Hardware ,Content-Smart Control System





| Cloud Lighting Management System |                    |                 |                     |                        |