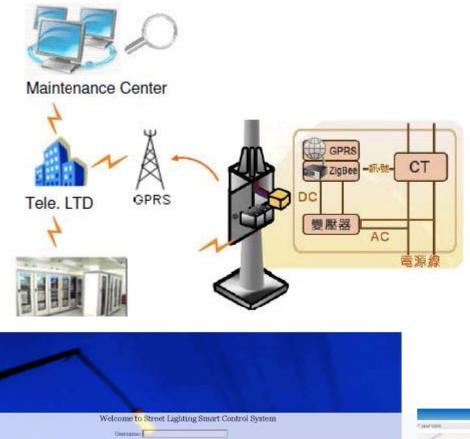

# **SELTA** Example: Streetlight Control through ZigBee

SLDM with Zeebee Module

| C Dourses   | C LINT VIEW |                         |         |         |  |  |
|-------------|-------------|-------------------------|---------|---------|--|--|
| Contractors | Sec.        | NW Address              | Record. | 1 Dates |  |  |
|             | 44          | per 20 th concentration |         |         |  |  |
|             |             | DU 2141-0010010110100   |         |         |  |  |
|             |             | parate macromotion and  |         | 7       |  |  |

### **User Interface**